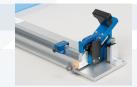

## **CUTTING DEVICE 429**

The manual **Cutting Device** is specially designed to cut plastic tubes with larger diameters and a thin wall thickness.

An industrial cutting blade is moving into the cutting die to produce an absolute proper rectangular cut. The cutting head and die can be adjusted vertically in order to align the different diameters of the tubes. The die will be customized according to your diameters.

The adjustable stopper guarantees a reproducible length.

vertical adjustment

exchangeable cutting die