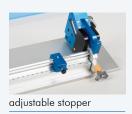

The adjustable stopper guarantees a reproducible length.

vertical adjustment

exchangeable cutting die