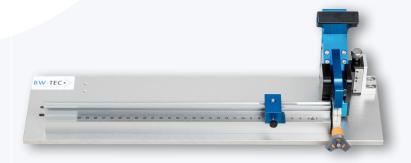

## **CUTTING DEVICE 429**

The manual **Cutting Device** is specially designed to cut plastic tubes with larger diameters and a thin wall thickness.

An industrial cutting blade is moving into the cutting die to produce an absolute proper rectangular cut. The cutting head and die can be adjusted vertically in order to align the different diameters of the tubes. The die will be customized according to your diameters.

The adjustable stopper guarantees a reproducible length.

vertical adjustment

exchangeable cutting die

## **Technical Specifications**

- customized interchangeable dies
- v-shape product guide with adjustable stopper
- setup for left or righthand use
- ruler length: 250mm/special length on request
- cutting diameter: max. 10.0 mm
- standard industry blades for 1.0–1.5 mm thickness
- dimensions (L x W x H): 440 x 160 x 130 mm
- weight: 2 kg